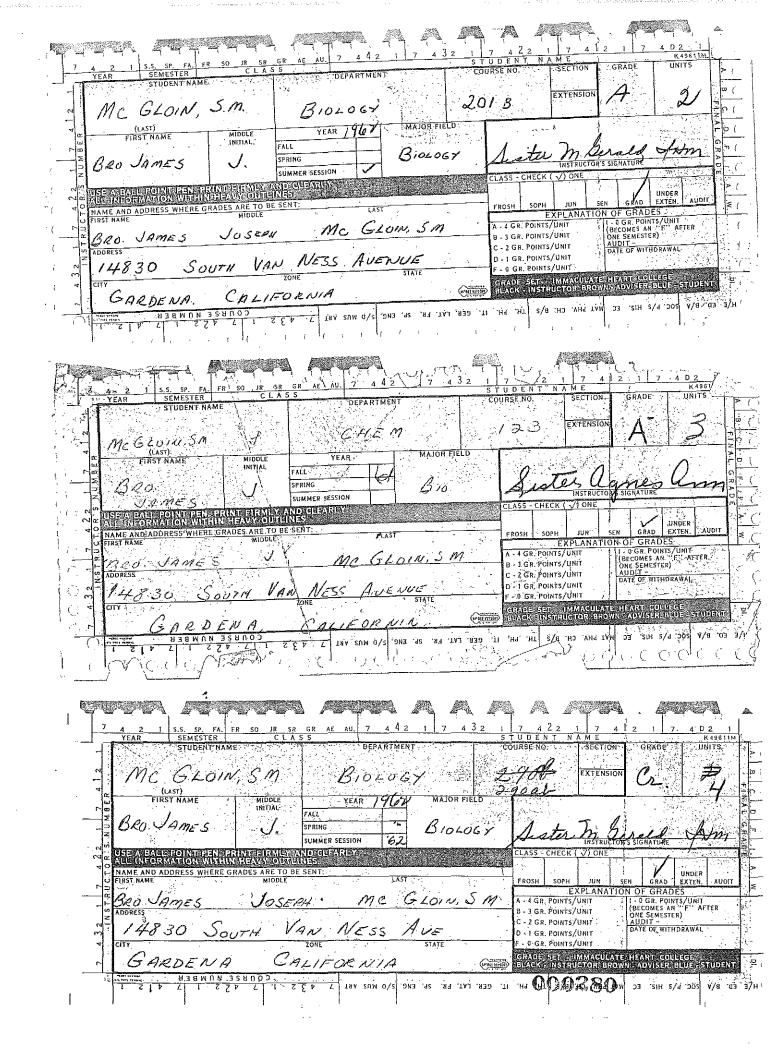

- 1. Documents regarding entrance to the Society
- 2. assignment card listing teaching assignments while a member
- 3. academic transcripts
- 4. correspondence regarding dispensation from perpetual vows
- 5. writ of dispensation from the Vatican
- 6. statement from Brother William Bolts re: interview with investigator Burns
- 7. (not included are voluminous letters requesting permission for science field trips, as was custom in that day)