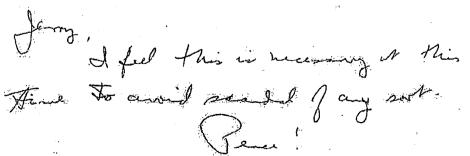

It is so important, Eldred, that you observe the restrictions as stated in my letter. I do not want to make exceptions, especially for Polish Fest, the Notre Dame High School Mass, and the other ministries you outlined. Every time you appear in public this way at the altar, Eldred, you risk stirring up people who have brought allegations. The network of such victims is enormous and very aggressive. You risk much unfortunate bad publicity against yourself, the priesthood, and the diocese.

April 30, 1981