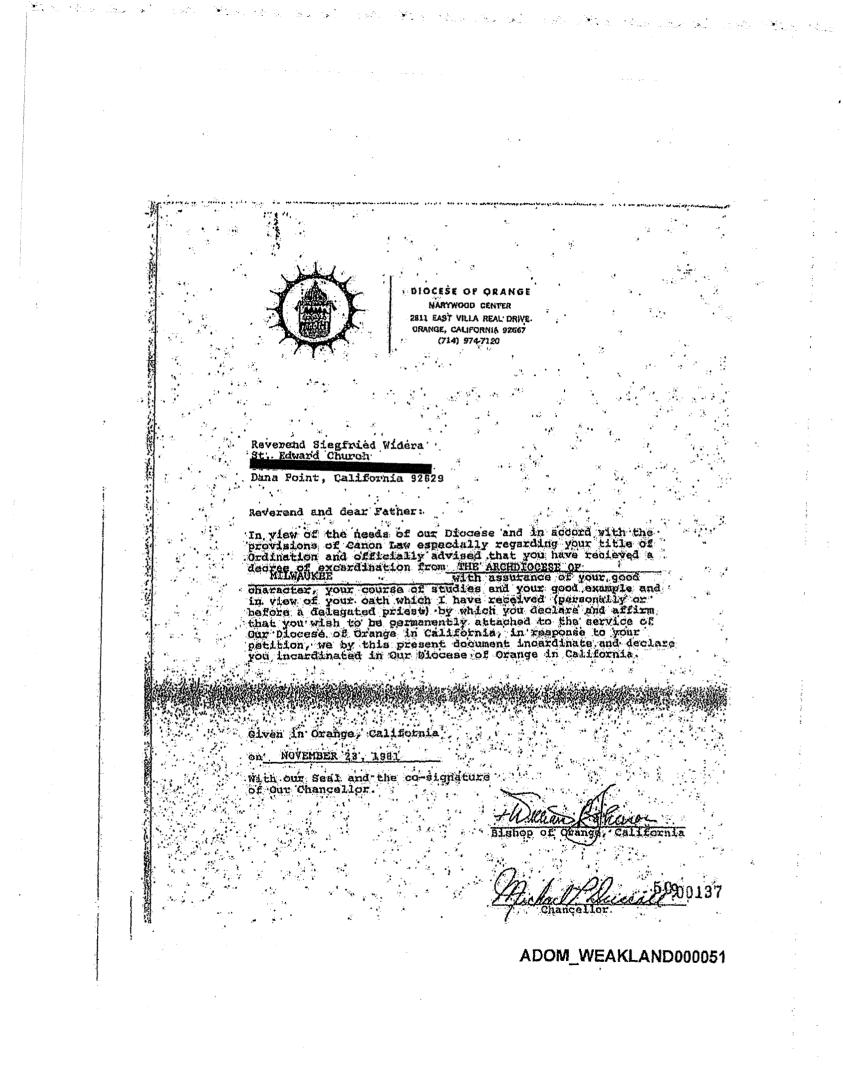

wish to thank you and His Excellency, Archbishop Weakland for your kindness in granting Father Widera's request to be excardinated from the Archdiocese of Milwaukee in order to be incardinated into the Diocese of Orange. Father Widera's has served here in an examplany faction these past five

the managery of the metalling of time in your Channery Office concerning testimonials of Father Widera, we believe that these testimonials can remain on file in the archives of the Archdiocese of Milwaukee and it. is not necessary to forward them to us. 

I pray that God will be with you in a very special way during this coming holiday season. May He continue to bless and reward your m min istry always.

With every best wish, "I remain

Verand Honsignor Michael Drisco Qhänoe 1. lor bncls.

509100131



INCARDINATION REVEREND SIEGFRIED WIDERA hereby declare and affrim that I intend and do bind myself permanently to the priestly service of the Diocese of Orange, California: With the help of Almighty God and touching these His Holy Gospel California Orange 50900138: ADOM\_WEAKLAND000052

ADOM\_WEAKLAND000053

Tathiar fifther in ootperated in overy say and is presently under mant. The doctor is somight in favor of his leaving the scene but as that the doctor is somight in favor of his leaving the scene but as in the fifth of a southant the section if the has already been and the pro-a doctor in California fill take over at this point. Econ all the pro-t information I can genthar there, would seen no great risk in sulleding, the to return to pastonsi with, but there are defal complications