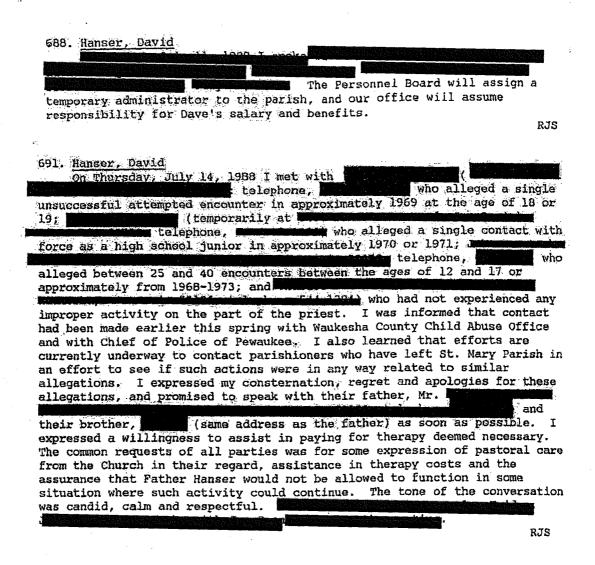

It is so important, Eldred, that you observe the restrictions as stated in my letter. I do not want to make exceptions, especially for Polish Fest, the Notre Dame High School Mass, and the other ministries you outlined. Every time you appear in public this way at the altar, Eldred, you risk stirring up people who have brought allegations. The network of such victims is enormous and very aggressive. You risk much unfortunate bad publicity against yourself, the priesthood, and the diocese.

April 30, 1981