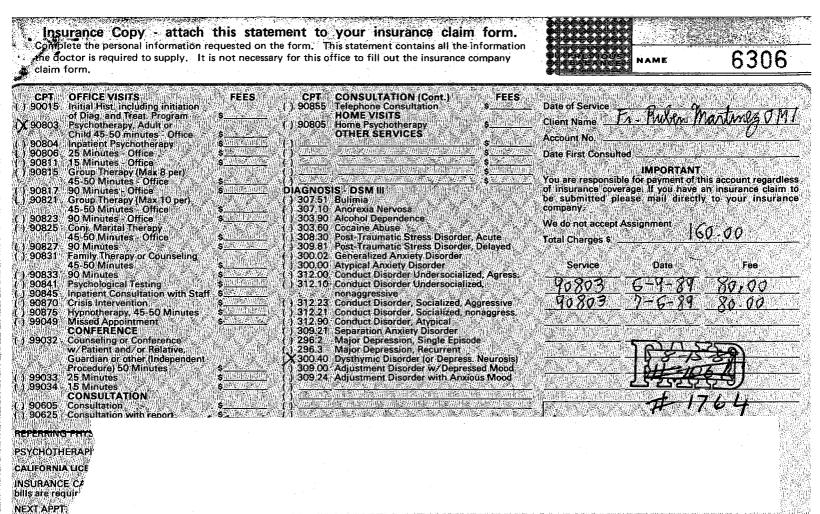

PSYCHOTHERAPIST'S SIGNATURE:

**Insurance Copy – attach this statement to your insurance claim form.** Complete the personal information requested on the form. This statement contains all the information the doctor is required to supply. It is not necessary for this office to fill out the insurance company claim form.

| CP                 | OFFICE VISITS                                                | FEES |                 | DIAGNOSIS - DSM III                                                                                              | <b>A</b> 1   |
|--------------------|--------------------------------------------------------------|------|-----------------|------------------------------------------------------------------------------------------------------------------|--------------|
| 🗋 900 <sup>-</sup> |                                                              |      | 308.30          | Post-Traumatic Stress Disorder, Acute                                                                            |              |
|                    | of Diag. and Treat. Program                                  | \$   | 309.81          | Post-Traumatic Stress Disorder, Delayed                                                                          |              |
| <b>X</b> 9080      | 3 Psychotherapy, Adult or<br>Child 45-50 Minutes – Office    | ¢    | 300.02          | Generalized Anxiety Disorder                                                                                     | PATIENT      |
| □ 908 <sup>.</sup> |                                                              | Ψ    | _               | Atypical Anxiety Disorder                                                                                        | ADDRESS      |
| L 900              | 45-50 Minutes – Office                                       | \$   | 🔲 312.00        | Conduct Disorder:                                                                                                |              |
| D 908 <sup>-</sup> | 7 90 Minutes - Office                                        | \$   |                 | Undersocialized, Aggressive<br>Conduct Disorder:                                                                 |              |
| 9082               |                                                              |      | 1 312.10        | Undersocialized, Nonaggressive                                                                                   | PHONE_       |
|                    | 45-50 Minutes - Office                                       | \$   | □ 312.23        | Conduct Disorder: Socialized, Aggressive                                                                         | ASSIGNN      |
| 9082               |                                                              | \$   | _               | Conduct Disorder: Socialized, Nonagoressive                                                                      | benefits be  |
| 0082               | 25 Conj. Marital Therapy<br>45-50 Minutes – Office           | ¢.   |                 | Conduct Disorder: Atypical                                                                                       | for all serv |
| <b>908</b>         | · · ·                                                        | ¢    | _               | Overanxious Disorder                                                                                             | information  |
| ☐ 9082<br>□ 9083   |                                                              | Φ    | <br>296.2       | Major Depression, Single Episode                                                                                 | Signed       |
| 300.               | 45-50 Minutes                                                | \$   | 296.3           | Major Depression, Recurrent                                                                                      | Date First   |
| 9083               | 33 90 Minutes                                                | \$   | <b>X</b> 300.40 | Dysthymic Disorder                                                                                               | Date First   |
| 9084               | 1 Psychological Testing                                      | \$   | 09.00           | Adjustment Disorder with Depressed Mood                                                                          | 1            |
| 9087               | 70 Crisis intervention                                       | \$   | 🗌 309.24        | Adjustment Disorder with Anxious Mood                                                                            | TOTAL C      |
| 9904               | 9 Missed Appointment                                         | \$   | 309.28          | Adjustment Disorder with Mixed Emot. Feat.                                                                       | L            |
|                    | CONFERENCE                                                   |      | 309.40          | Adjustment Disorder with Mixed                                                                                   | Se           |
| 🗌 9903             |                                                              |      |                 | Disturbance of Emotions and Conduct                                                                              |              |
|                    | w/Patient and/or Relative,<br>Guardian or other (Independent |      | 309.23          | Adjustment Disorder with Work<br>(or Academic) Inhibition                                                        | 908          |
| 2                  | Procedure) 50 Minutes                                        | \$   |                 | Adjustment Disorder with Withdrawal                                                                              | •            |
|                    | CONSULTATION                                                 |      |                 | rujedinem zisorgo, mai mingiana.                                                                                 | 908          |
| 0000               | 5 Consultation                                               | \$   | · Ц             |                                                                                                                  |              |
| 9062               | 25 Consultation with Report                                  | \$   | □               |                                                                                                                  | 768          |
| 9085               | 5 Telephone Consultation                                     | \$   | · 🛛             | 161.                                                                                                             |              |
|                    | HOME VISITS                                                  |      | □               |                                                                                                                  |              |
| 9080               |                                                              | \$   |                 | Va- ATT                                                                                                          |              |
|                    | OTHER SERVICES                                               |      |                 |                                                                                                                  |              |
| 0060               |                                                              | \$   | . ப             |                                                                                                                  |              |
| 0990               | 6 Legal Report                                               | \$   | □               | N                                                                                                                |              |
|                    |                                                              |      |                 |                                                                                                                  |              |
| <b>P</b> '         |                                                              |      |                 | and the second |              |
|                    |                                                              |      |                 |                                                                                                                  | v            |

| PREVIOUS<br>BALANCE NAME 017                                                                                                                                                                                                                                      |           |       |  |  |  |  |  |  |
|-------------------------------------------------------------------------------------------------------------------------------------------------------------------------------------------------------------------------------------------------------------------|-----------|-------|--|--|--|--|--|--|
| ATTENDING PSYCHOTHERAPIST'S<br>STATEMENT<br>PATIENT NAME F. TWEEN MARTINEZ OMI                                                                                                                                                                                    |           |       |  |  |  |  |  |  |
| ADDRESS<br>PHONE                                                                                                                                                                                                                                                  | ADDRESS V |       |  |  |  |  |  |  |
| ASSIGNMENT AND RELEASE: I hereby authorize my insurance<br>benefits be paid directly to the therapist and I am financially responsible<br>for all services rendered. I also authorize the therapist to release any<br>information required to process this claim. |           |       |  |  |  |  |  |  |
| Signed<br>Date First Consuite                                                                                                                                                                                                                                     | d         |       |  |  |  |  |  |  |
| TOTAL CHARGES: \$270.00                                                                                                                                                                                                                                           |           |       |  |  |  |  |  |  |
| Service                                                                                                                                                                                                                                                           | Date      | Fee   |  |  |  |  |  |  |
| 90803                                                                                                                                                                                                                                                             | 12-13-90  | 90.00 |  |  |  |  |  |  |
| 90803                                                                                                                                                                                                                                                             | 12-19-90  | 90.00 |  |  |  |  |  |  |
| 90803                                                                                                                                                                                                                                                             | 12-26-90  | 90.00 |  |  |  |  |  |  |