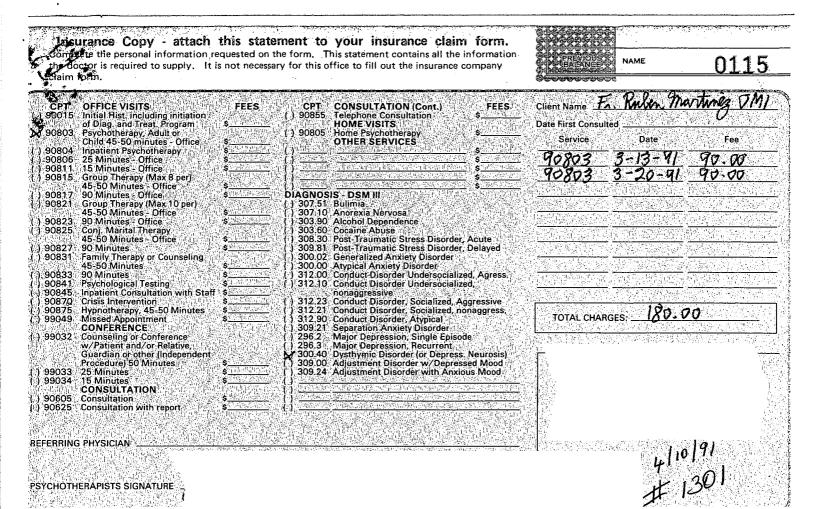

PSYCHOTHERAPIST'S SIGNATURE:

**Insurance Copy – attach this statement to your insurance claim form.** Complete the personal information requested on the form. This statement contains all the information the doctor is required to supply. It is not necessary for this office to fill out the insurance company claim form.

| CP                 | OFFICE VISITS                                                | FEES |                 | DIAGNOSIS - DSM III                                                                                              | <b>A</b> 1   |
|--------------------|--------------------------------------------------------------|------|-----------------|------------------------------------------------------------------------------------------------------------------|--------------|
| 🗋 900 <sup>-</sup> |                                                              |      | 308.30          | Post-Traumatic Stress Disorder, Acute                                                                            |              |
|                    | of Diag. and Treat. Program                                  | \$   | 309.81          | Post-Traumatic Stress Disorder, Delayed                                                                          |              |
| <b>X</b> 9080      | 3 Psychotherapy, Adult or<br>Child 45-50 Minutes – Office    | ¢    | 300.02          | Generalized Anxiety Disorder                                                                                     | PATIENT      |
| □ 908 <sup>.</sup> |                                                              | Ψ    | _               | Atypical Anxiety Disorder                                                                                        | ADDRESS      |
| L 900              | 45-50 Minutes – Office                                       | \$   | 🔲 312.00        | Conduct Disorder:                                                                                                |              |
| D 908 <sup>-</sup> | 7 90 Minutes - Office                                        | \$   |                 | Undersocialized, Aggressive<br>Conduct Disorder:                                                                 |              |
| 9082               |                                                              |      | 1 312.10        | Undersocialized, Nonaggressive                                                                                   | PHONE_       |
|                    | 45-50 Minutes - Office                                       | \$   | □ 312.23        | Conduct Disorder: Socialized, Aggressive                                                                         | ASSIGNN      |
| 9082               |                                                              | \$   | _               | Conduct Disorder: Socialized, Nonagoressive                                                                      | benefits be  |
| 0082               | 25 Conj. Marital Therapy<br>45-50 Minutes – Office           | ¢.   |                 | Conduct Disorder: Atypical                                                                                       | for all serv |
| <b>908</b>         | · · ·                                                        | ¢    | _               | Overanxious Disorder                                                                                             | information  |
| ☐ 9082<br>□ 9083   |                                                              | Φ    | <br>296.2       | Major Depression, Single Episode                                                                                 | Signed       |
| 300.               | 45-50 Minutes                                                | \$   | 296.3           | Major Depression, Recurrent                                                                                      | Date First   |
| 9083               | 33 90 Minutes                                                | \$   | <b>X</b> 300.40 | Dysthymic Disorder                                                                                               | Date First   |
| 9084               | 1 Psychological Testing                                      | \$   | 09.00           | Adjustment Disorder with Depressed Mood                                                                          | 1            |
| 9087               | 70 Crisis intervention                                       | \$   | 🗌 309.24        | Adjustment Disorder with Anxious Mood                                                                            | TOTAL C      |
| 9904               | 9 Missed Appointment                                         | \$   | 309.28          | Adjustment Disorder with Mixed Emot. Feat.                                                                       | L            |
|                    | CONFERENCE                                                   |      | 309.40          | Adjustment Disorder with Mixed                                                                                   | Se           |
| 🗌 9903             |                                                              |      |                 | Disturbance of Emotions and Conduct                                                                              |              |
|                    | w/Patient and/or Relative,<br>Guardian or other (Independent |      | 309.23          | Adjustment Disorder with Work<br>(or Academic) Inhibition                                                        | 908          |
| 2                  | Procedure) 50 Minutes                                        | \$   |                 | Adjustment Disorder with Withdrawal                                                                              | •            |
|                    | CONSULTATION                                                 |      |                 | rujedinem zisorgo, mai mingiana.                                                                                 | 908          |
| 0000               | 5 Consultation                                               | \$   | · Ц             |                                                                                                                  |              |
| 9062               | 25 Consultation with Report                                  | \$   | □               |                                                                                                                  | 768          |
| 9085               | 5 Telephone Consultation                                     | \$   | · 🛛             | 161.                                                                                                             |              |
|                    | HOME VISITS                                                  |      | □               |                                                                                                                  |              |
| 9080               |                                                              | \$   |                 | Va- ATT                                                                                                          |              |
|                    | OTHER SERVICES                                               |      |                 |                                                                                                                  |              |
| 0060               |                                                              | \$   | . ப             |                                                                                                                  |              |
| 0990               | 6 Legal Report                                               | \$   | □               | N                                                                                                                |              |
|                    |                                                              |      |                 |                                                                                                                  |              |
| <b>P</b> '         |                                                              |      |                 | and the second |              |
|                    |                                                              |      |                 |                                                                                                                  | v            |