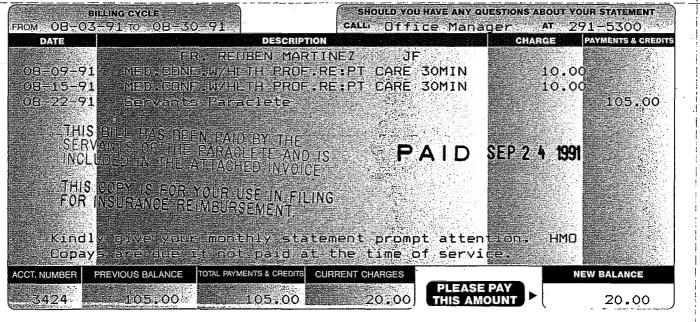

| 401.5     |                                                                                                                                                                 |  |  |

Psychotherapist Providing Service:

? . . . . .

\_\_\_\_\_\_Date\_\_\_\_/0/17/91

THIS BILL HAS EEEN PAID BY THE SERVANTS OF THE PARACLETE AND IS INCLUDED IN THE ATTACHED INVOICE

THIS COPY IS FOR YOUR USE IN FILING FOR INSURANCE REIMBURSEMENT.

PAID OCT 2 5 1991

# TATEMENT

#### 1325 WYOMING BLVD. N.E. ALBUQUERQUE, N.M. 87112

| 08-30-91 | 3424    |
|----------|---------|
| ·        | · · · · |
| \$       |         |

AMOUNT REMITTED

ACCOUNT NUMBER

BILLING DATE

SERVANTS OF THE PARACLETES ATTN: SUSAN PATE JEMEZ SPRINGS, NM 87025

Juerman, 10

PLEASE DETACH AND RETURN UPPER PORTION WITH YOUR REMITTANCE





Jemez Springs, New Mexico 87025 (505) 829-3586

October 8, 1991

Very Rev. Paul Nourie. O.M.I. Oblates of Mary Immaculate 290 Lenox Avenue Oakland, CA 94610

For the Care of Rev. Ruben Martinez at Jemez Program for September 1991

| PSYCHIATRIST<br>PSYCHOLOGIST<br>RESIDENTIAL THERAPY / \$150 PER DAY | 20.00<br>697.94<br>4,500.00 |
|---------------------------------------------------------------------|-----------------------------|
| WORKSHOP                                                            | 40.00                       |
| TRANSPORTATION/TRAVEL<br>MERCHANDISE                                | 0.00                        |
| TELEPHONE                                                           | 0.00                        |
| BOOKS/CLASS MATERIALS