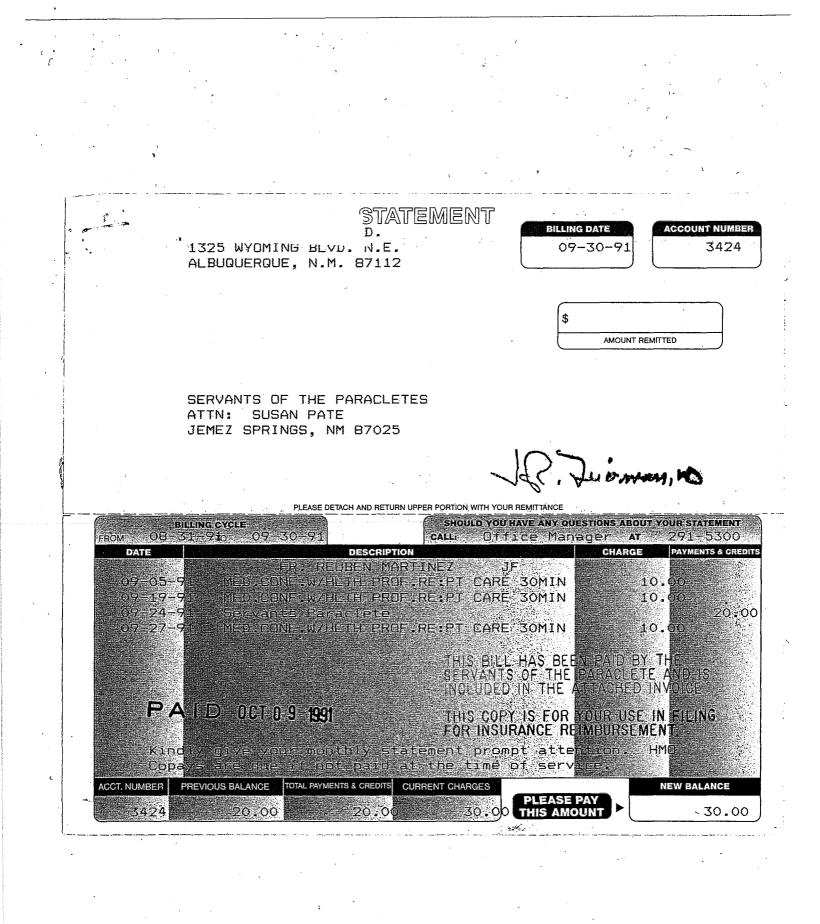

(505) 829-3586

Very Rev. Paul Nourie. O.M.I. Oblates of Mary Immaculate 290 Lenox Avenue Oakland, CA 94610 November 8, 1991

For the Care of Rev. Ruben Martinez at Jemez Program for October 1991

PSYCHIATRIST PSYCHOLOGIST RESIDENTIAL THERAPY / \$150 PER DAY WORKSHOP TRANSPORTATION/TRAVEL MERCHANDISE TELEPHONE BOOKS/CLASS MATERIALS OTHER: 30.00 713.70 4,650.00 40.00 0.00 0.00 0.00 17.95 0.00

5,451.65

Faith Sharing

12 Step Study

Psychodrama

Art Therapy

TOTAL DUE:

**RESIDENTIAL THERAPY INCLUDES:** 

Individual Counseling / Spiritual Direction Cardio-vascular Maintenance Program Health Promotion / Fitness Program Program Lectures & Groups

Thank you for prompt payment.

Administrative Assistant

To ensure proper credit to your account please return enclosed copy with your payment.





#### 1603 Roma N.E. Albuquerque, NM 87106 (505) 247 - 2174

| insurance Copy - attach this statement to your insurance Claim Form<br>Complete the personal information requested on the form. This statement contains all the<br>information the doctor is required to supply. It is not necessary for this office to fill out the<br>insurance claim form. |                                           |          |                         |                      |                         |                             |                           |                                                                                |  |  |
|----------------------------------------------------------------------------------------------------------------------------------------------------------------------------