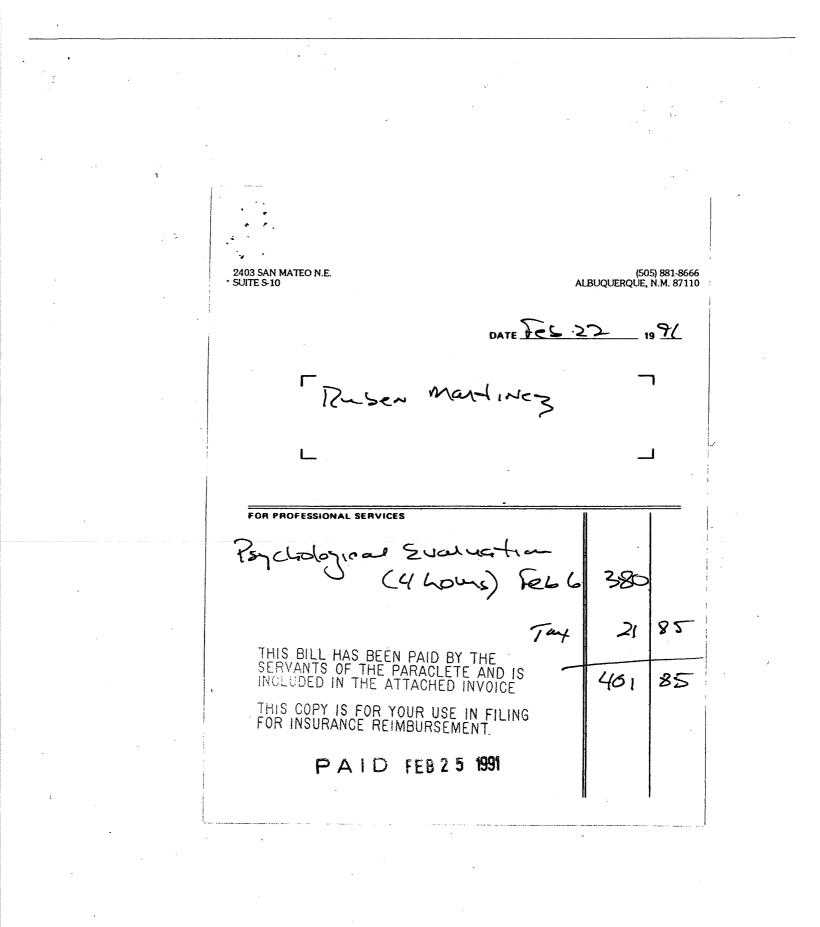

R YOUR USE IN FILING FOR INSURANCE REIMBURSEMENT.

7/25/91

1

PAID JUL 2 5 1991



Jemez Springs, New Mexico 87025 (505) 829-3586

Very Rev. Paul Nourie. O.M.I. Oblates of Mary Immaculate 290 Lenox Avenue Oakland, CA 94610 April 30, 1991

Holistic Evaluation for Rev. Ruben Martinez at Foundation House / Villa Louis Martin February 4 - 8, 1991

PSYCHIATRIC EVALUATION 150.00 PSYCHOLOGICAL EVALUATION 401.85 SPIRITUALITY INTERVIEW 50.00 PROGRAM DIRECTION 100.00 TESTING & CLERICAL 150.00 ROOM & BOARD / \$75.00 / DAY 375.00 TRANSPORTATION 150.00 TELEPHONE 0.00 MERCHANDISE 0.00 POSTAGE 0.00 CASH ADVANCES 0.00 OTHER: 0.00

TOTAL DUE:

Thank you for prompt payment.

P5-4-57

1,376.85

Administrative Assistant

To ensure proper credit to your account please return enclosed copy with your payment.



STATEMENT

| BILLING DATE |  |
|--------------|--|
| 02-28-91     |  |

account number 3424

| \$ |                 |  |
|----|-----------------|--|
| -  | AMOUNT REMITTED |  |

1325 WYOMING N.E. ALBQ. NM 87112

## SERVANTS OF THE PARACLETE JEMEZ SPRINGS, NM 87025

THIS BILL HAS BEEN PAID BY THE SERVANTS OF THE PARACLETE AND IS INCLUDED IN THE ATTACHED INVOICE

# THIS COPY IS FOR YOUR USE IN FILING FOR INSURANCE REIMBURSEMENT.





| -   | <u> </u> |             |           |                                              |                                       |                            |                                                            |                                         | i deserved        |