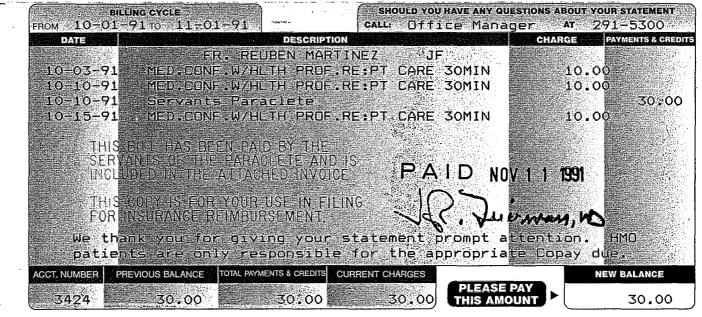

| 9.00<br>0.00                           |

TOTAL DUE:

**RESIDENTIAL THERAPY INCLUDES:** 

Individual Counseling / Spiritual Direction Cardio-vascular Maintenance Program Health Promotion / Fitness Program Program Lectures & Groups

Thank you for prompt navment.

Administrative Assistant

To ensure proper credit to your account please return enclosed copy with your payment.

Faith Sharing Psychodrama Art Therapy 12 Step Study

5,703.03



### ~~~TEMENT

1325 WYOMING BLVD. N.E. ALBUQUERQUE, N.M. 87112

| BILLING DATE | ACCOUN |
|--------------|--------|
| 11-01-91     | ्र     |
| )            |        |

ACCOUNT NUMBER

\$

#### SERVANTS OF THE PARACLETES ATTN: SUSAN PATE JEMEZ SPRINGS, NM 87025

PLEASE DETACH AND RETURN UPPER PORTION WITH YOUR REMITTANCE



1603 Roma N.E. Albuquerque, NM 87106 (505) 247 - 2174

\* m. . \* \* \*

| insurance Copy - attach this statement to your insurance Clair<br>Complete the personal information requested on the form. This stateme<br>information the doctor is required to supply. It is not necessary for this |                       |              |                         |                         |             |                           | 4                                                                                                                                                            | s                                          |                  |  |
|---------------------------------------------------------------------------------------------------------------------------------------------------