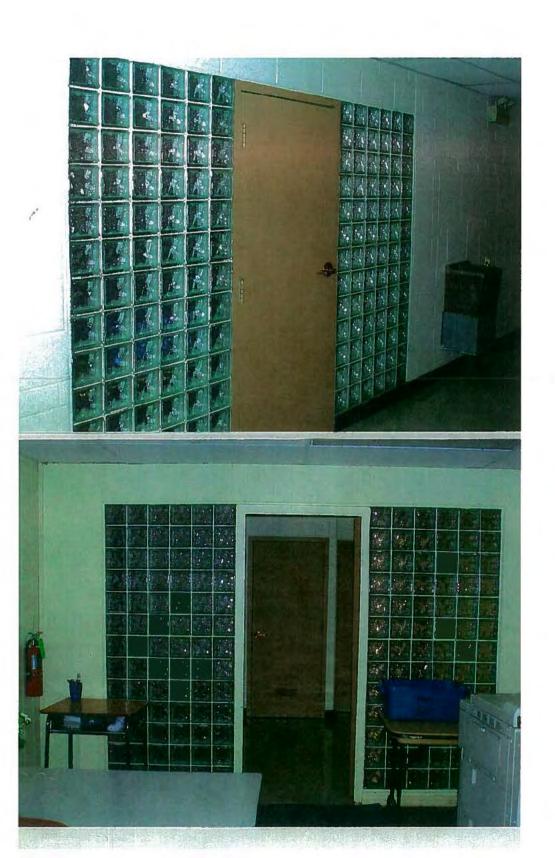

Photo 4. Hallway leading from the church entran into the school, bathrooms on left, confessional rc on right

16 8 - 1 1

Re: Allegations of

Date of Photographs: Wednesday, Feb. 8, 2006

Photo 3. Entrance to former sacristy

Photo 5. Entrance from hallway to former church

192 S Dir 95 19 62-66 H2 12/2

Re: Allegations of

Date of Photographs: Wednesday, Feb. 8, 2006

Photo 24. Entrance from the former church to the hallway leading into the school