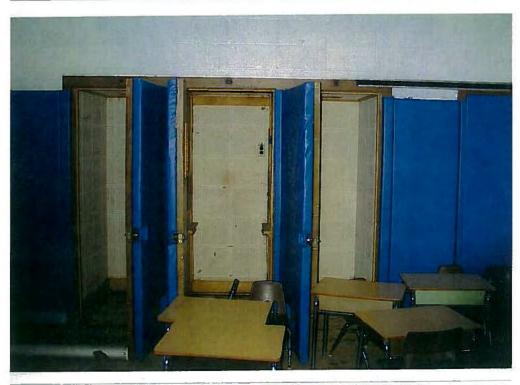

Photo 23. Close up of confessionals

Redacted April 2014 TMJA Released April 2014

142. 19 9 45 18 02.06 110

Re: Allegations of

Date of Photographs: Wednesday, Feb. 8, 2006

Photo 19. Hallway from the school facing the entrand to the old church, door to confession room on the left

14: 19 C 1 16. 10 02:00 +12 TFIN

Re: Allegations of Date of Photographs: Wednesday, Feb. 8, 2006

Photo 19. Hallway from the school facing the entre to the old church, door to confession room on the I

Re: Allegations of
Our File No.
Photographs taken on Saturday, March 18, 2005