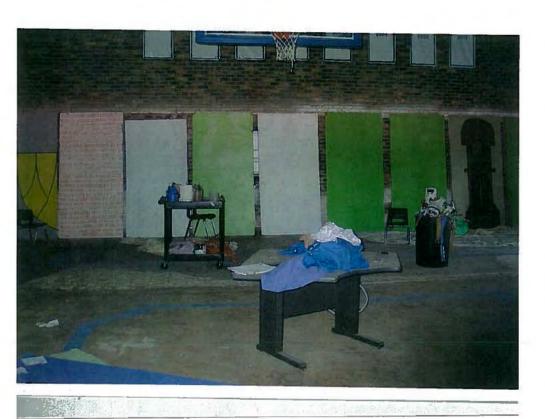

Redacted April 2014 TMJA Released April 2014

147. 21 990 (\$ 10 92/06 1) (7/2)

Re: Allegations of Date of Photographs: Wednesday, Feb. 8, 2006

Photo 21. Old church facing the rear of the room (Note the traditional confessionals along the wall)

142 23,004 56 16 02/86 112 12 1

Re: Allegations of

Date of Photographs: Wednesday, Feb. 8, 2006

Photo 22. Confessionals in the old church

Redacted April 2014 TMJA Released April 2014

142% 20%0.0 40 10/02/04 112,1213