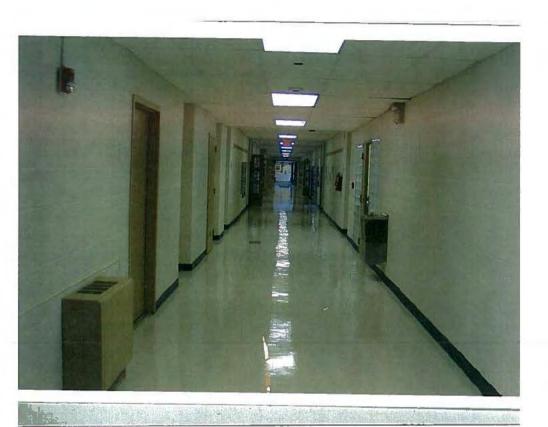

Photo 4. Hallway leading from the church entran into the school, bathrooms on left, confessional rc on right

16 8 - 1 1

Re: Allegations of

Date of Photographs: Wednesday, Feb. 8, 2006

Photo 3. Entrance to former sacristy

Photo 18. Hallway from the school facing the entranto the old church, doorway to the confession room or the left

18 5 | 1.6 | 16 18 02 05 1 2 | 216

Re: Allegations of

Date of Photographs: Wednesday, Feb. 8, 2006

Photo 23. Close up of confessionals

Redacted April 2014 TMJA Released April 2014

142. 19 9 45 18 02.06 110

Re: Allegations of

Date of Photographs: Wednesday, Feb. 8, 2006

Photo 19. Hallway from the school facing the entrand to the old church, door to confession room on the left