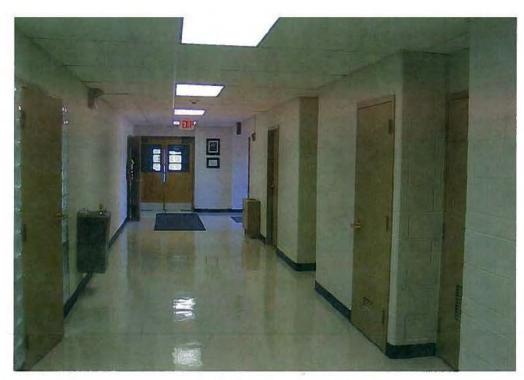

Photo 4. Hallway leading from the church entran into the school, bathrooms on left, confessional rc on right

16 8 - 1 1

Re: Allegations of

Date of Photographs: Wednesday, Feb. 8, 2006

Photo 3. Entrance to former sacristy

Photo 18. Hallway from the school facing the entranto the old church, doorway to the confession room or the left

18 5 | 1.6 | 16 18 02 05 1 2 | 216

Re: Allegations of

Date of Photographs: Wednesday, Feb. 8, 2006