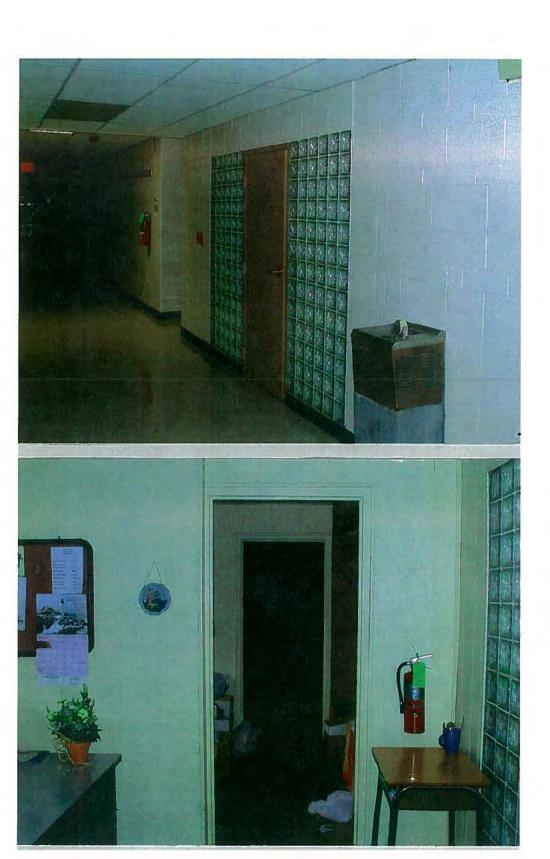

Photo 18. Hallway from the school facing the entranto the old church, doorway to the confession room or the left

18 5 | 1.6 | 16 18 02 05 1 2 | 216

Re: Allegations of

Date of Photographs: Wednesday, Feb. 8, 2006

Photo 23. Close up of confessionals

Redacted April 2014 TMJA Released April 2014

142. 19 9 45 18 02.06 110

Re: Allegations of

Date of Photographs: Wednesday, Feb. 8, 2006

Photo 19. Hallway from the school facing the entrand to the old church, door to confession room on the left

Re: Allegations of Our File No. Photographs taken on Saturday, March 18, 2005

St. Mary School - Mokena, Illinois

Photograph 2 - Doorway to confession room facing the school

Re: Allegations of Our File No.

St. Mary School - Mokena, Illinois

Photograph 3 - Close up of confession room entrance - door closed

Re: Allegations of

Our File No.

Photographs taken on Saturday, March 18, 2005

St. Mary School - Mokena, Illinois