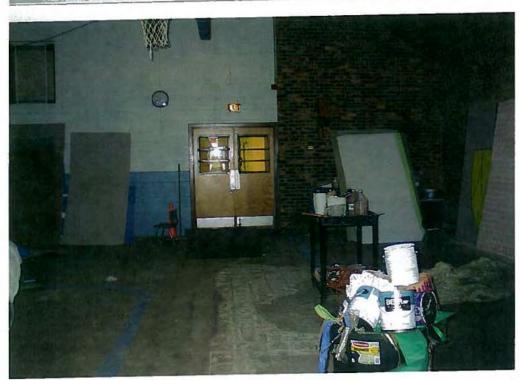

Photo 18. Hallway from the school facing the entranto the old church, doorway to the confession room or the left

18 5 | 1.6 | 16 18 02 05 1 2 | 216

Re: Allegations of

Date of Photographs: Wednesday, Feb. 8, 2006

Photo 23. Close up of confessionals

Redacted April 2014 TMJA Released April 2014

142. 19 9 45 18 02.06 110

Re: Allegations of

Date of Photographs: Wednesday, Feb. 8, 2006

Photo 19. Hallway from the school facing the entrand to the old church, door to confession room on the left