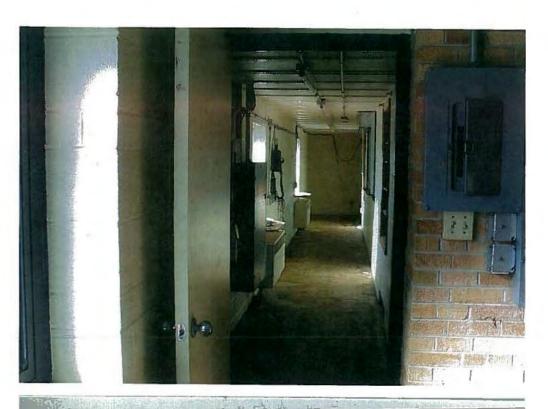

Photo 4. Hallway leading from the church entran into the school, bathrooms on left, confessional rc on right

16 8 - 1 1

Re: Allegations of

Date of Photographs: Wednesday, Feb. 8, 2006

Photo 3. Entrance to former sacristy