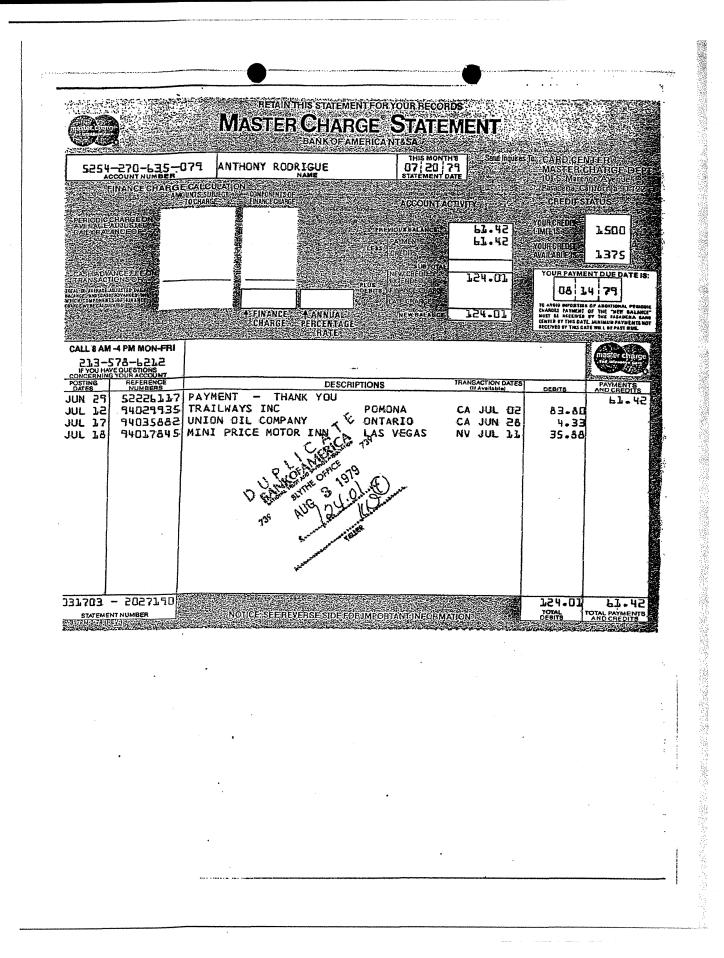

s Committee. | at 7:30 p.m.           | · 如此是一些,我们就是一些,我们就是我们的是一些,我们们的,我们就能能能能做了。""我们就是我们的?""你们,你 |
|             |                                                                                                        | •                      | s state                                                   |

St. George Church 325 WEST E STREET ONTARIO, CALIFORNIA 91762 . PARISH COUNCIL MEETING ----- May 16, 1977 . - Fr. Tony Rodrigue - Express gratitude of Fr. Mel Bertrand - Appreciation Dinner - 335 people - Happy First Communion Confirmation \_ - 13 - Renew Sr. Maureen for the 3rd year - Stewardship Drive ----- \$31,977.75 Pledged --- \$15,574.75 Received - Many recommendations will be presented by the Council's Committee Chairman - Gib- \$150.00 Right to Life Pledge Card --. ... . 











RODRIGUE-SS00133

|                                             |