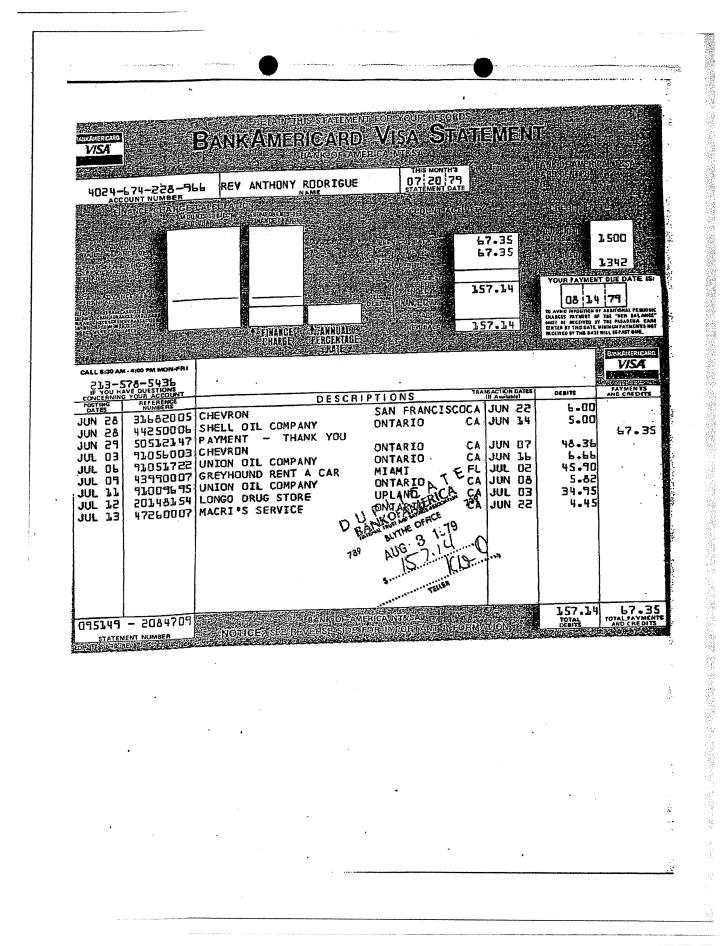

Committee. | at 7:30 p.m.           | · 如此是一些,我们就是一些,我们就是我们的是一些,我们们的,我们就能能能能做了。""我们就是我们的?""你们,你 |
|             |                                                                                                        | •                      | s state                                                   |

St. George Church 325 WEST E STREET ONTARIO, CALIFORNIA 91762 . PARISH COUNCIL MEETING ----- May 16, 1977 . - Fr. Tony Rodrigue - Express gratitude of Fr. Mel Bertrand - Appreciation Dinner - 335 people - Happy First Communion Confirmation \_ - 13 - Renew Sr. Maureen for the 3rd year - Stewardship Drive ----- \$31,977.75 Pledged --- \$15,574.75 Received - Many recommendations will be presented by the Council's Committee Chairman - Gib- \$150.00 Right to Life Pledge Card --. ... . 











RODRIGUE-SS00133

|                                             |