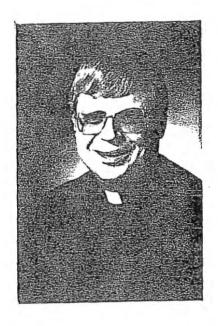

# REDACTED TIMELINE OF FR. ARTHUR PERRAULT

NOTE: THESE MATERIALS SUPPORT EARLY DRAFTS OF GRAPHICAL TIMELINES, AND ARE NOT INTENDED FOR ANALYSIS UNDER THE RULES OF EVIDENCE. THESE DOCUMENTS ARE SUPPORT FOR TIMELINES OF TRANSFERS OF PRIESTS, KNOWLEDGE OF ARCHDIOCESE OF PEDOPHILES IN ITS MIDST, AND WHEN VICTIMS WERE ABUSED.

September 6, 2017

Produced by: Law Offices of Brad D. Hall, LLC 320 Gold Ave SW #1218 Albuquerque, NM 87102 (505) 255-6300

|                               | Chronological Timel                                                                                                                                                                                                                                                                                            |                                                                  |     |
|-------------------------------|----------------------------------------------------------------------------------------------------------------------------------------------------------------------------------------------------------------------------------------------------------------------------------------------------------------|------------------------------------------------------------------|-----|
|                               | Fr. Arthur Perraul                                                                                                                                                                                                                                                                                             |                                                                  |     |
| Date of Event                 | Description of Event                                                                                                                                                                                                                                                                                           | Supporting<br>Document(s)                                        | Tab |
| March 05, 1938                | Fr. Perrault was born in Hartford, CT to parents Romeo Perrault and Cecile Landry.                                                                                                                                                                                                                             | ASF.FRPerrault.00020-<br>00021                                   | 001 |
| 1964                          | Fr. Perrault graduated from an unknown seminary.                                                                                                                                                                                                                                                               | ASF.FRPerrault.00133                                             | 002 |
| May 07, 1964                  | Fr. Perrault was ordained/<br>incardinated into the Archdiocese of<br>Hartford.                                                                                                                                                                                                                                | ASF.FRPerrault.00008<br>ASF.FRPerrault.00012                     | 003 |
| May 07, 1964–<br>October 1965 | Fr. Perrault was assigned to Blessed<br>Sacrament - East Hartford, CT on<br>May 07, 1964, to St. Joseph (Yale<br>Campus) - New Haven, CT in April<br>1965, and St. Francis - Naugatuck, CT<br>in October 1965.                                                                                                 | ASF.FRPerrault.00004-<br>00005                                   | 004 |
| November 23, 1965             | Fr. Perrault arrived at Via Coeli.                                                                                                                                                                                                                                                                             | ASF.FRPerrault.00020-<br>00021                                   | 005 |
| January 13, 1966              | Fr. Perrault began treatment/therapy with John Salazar due to "homosexual approaches to some of the young men with whom he was working."                                                                                                                                                                       | ASF.FRPerrault.00044-<br>00045<br>ASF.FRPerrault.00046-<br>00047 | 006 |
| March 1966                    | Fr. Perrault was appointed to teach religion at St. Pius High School.                                                                                                                                                                                                                                          | ASF.FRPerrault.00008<br>ASF.FRPerrault.00044-<br>00045           | 007 |
| March 28, 1966                | Fr. Perrault was granted faculties "ad revocationem" with the Archdiocese of Santa Fe.                                                                                                                                                                                                                         | ASF.FRPerrault.00019                                             | 008 |
| April 26, 1966                | John Salazar told Archbishop Davis that, as a part of Fr. Perrault's assessment, he corresponded with the Archdiocese of Hartford and that Fr. Perrault had been sent to Via Coeli because of sexual misconduct allegations, stating "[we] are acutely alerted to what Father Perrault will do in the future." | ASF.FRPerrault.00044-<br>00045                                   | 009 |
| Mid-1960s                     | Fr. Perrault abused Victim #1 at the Archbishop's house.                                                                                                                                                                                                                                                       | ASF.PRIEST.12286                                                 | 010 |
| 1966-1970                     | Fr. Perrault abused Victim #2 at Queen of Heaven Parish.                                                                                                                                                                                                                                                       | ASF.032346<br>ASF.032344                                         | 011 |