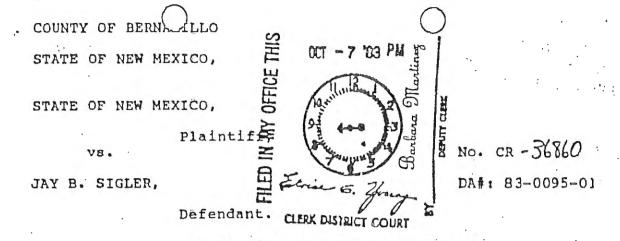

## EXHIBIT G

ARCHDIDCESE OF WINNIPEG 50 STAFFORD STREET WINNIPEG Ø, MANITOBA CANADA R3M 2V7

OFFICE OF THE ARCHBISHOP

December 19, 1973.

Most Reverend James P. Davis, D.D., Archbishop of Sante Fe, Chancery Office, 202 Morningside Drive, S.E., Albuquerque, New Mexico 87108 U.S.A.