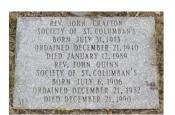

## **Rev John Crafton**

**BIRTH** 31 Jul 1913

San Francisco, San Francisco County, California, USA

**DEATH** 12 Jan 1989 (aged 75)

Pawtucket, Providence County, Rhode Island, USA

**BURIAL** Gate of Heaven Cemetery

East Providence, Providence County, Rhode Island, USA

MEMORIAL ID 113677001

Created by: J. B. Chrismond

Added: 11 Jul 2013

Find a Grave Memorial ID: 113677001

Find a Grave, database and images

(https://www.findagrave.com/memorial/113677001/john-crafton: accessed 05 September 2022), memorial page for Rev John Crafton (31 Jul 1913–12 Jan 1989), Find a Grave Memorial ID 113677001, citing Gate of Heaven Cemetery, East Providence, Providence County, Rhode Island, USA; Maintained by J. B. Chrismond (contributor 47684041).